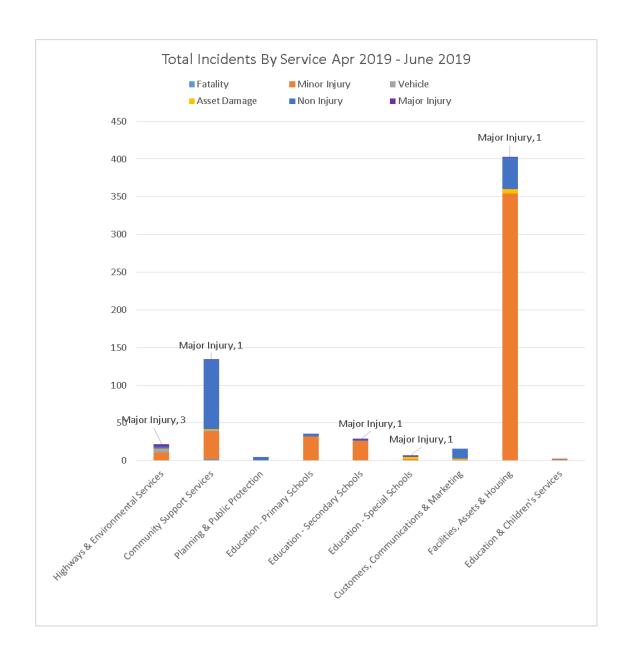

## Accident\Incident statistics Quarter1 2019\2020

| Apr                | 257 |
|--------------------|-----|
| May                | 214 |
| Jun                | 185 |
| <b>Grand Total</b> | 656 |

| Row Labels 💌                        | Fatality | <b>Minor Injury</b> | Vehicle | <b>Asset Damage</b> | Non Injury | <b>Major Injury</b> | <b>Grand Total</b> |
|-------------------------------------|----------|---------------------|---------|---------------------|------------|---------------------|--------------------|
| Highways & Environmental Services   |          | 11                  | 4       | 1                   | 3          | 3                   | 22                 |
| Community Suppo                     | 2        | 37                  | 1       | 2                   | 92         | 1                   | 135                |
| Planning & Public Protection        |          |                     |         |                     | 5          |                     | 5                  |
| Education - Primary Schools         |          | 32                  |         |                     | 4          |                     | 36                 |
| Education - Secondary Schools       |          | 26                  |         |                     | 2          | 1                   | 29                 |
| Education - Special Schools         |          | 2                   |         | 3                   | 1          | 1                   | 7                  |
| Customers, Communications & Marketi | ng       | 1                   |         | 2                   | 13         |                     | 16                 |
| Facilities, Assets & Housing        |          | 354                 |         | 6                   | 42         | 1                   | 403                |
| Education & Children's Services     |          | 2                   |         |                     | 1          |                     | 3                  |
| <b>Grand Total</b>                  | 2        | 465                 | 5       | 14                  | 163        | 7                   | 656                |

The significant number of incidents for FAH are mainly due to SC2. As SC2 opened it was prudent to record all incidents however minor and whether due to the facility use or not. The purpose of this was to obtain a full picture at the outset.