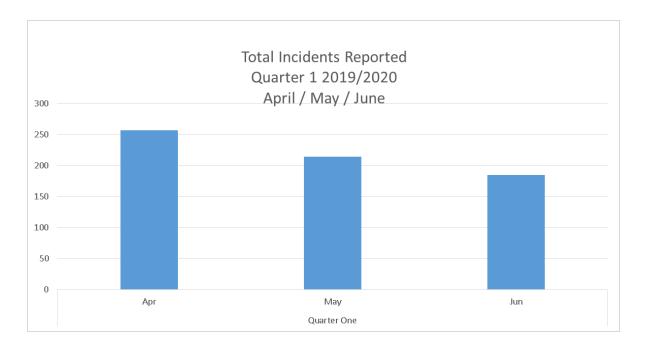

## Accident\Incident statistics Quarter1 2019\2020

| Apr                | 257 |
|--------------------|-----|
| May                | 214 |
| Jun                | 185 |
| <b>Grand Total</b> | 656 |

| Row Labels 💌                        | Fatality | <b>Minor Injury</b> | Vehicle | <b>Asset Damage</b> | Non Injury | <b>Major Injury</b> | <b>Grand Total</b> |
|-------------------------------------|----------|---------------------|---------|---------------------|------------|---------------------|--------------------|
| Highways & Environmental Services   |          | 11                  | 4       | 1                   | 3          | 3                   | 22                 |
| Community Suppo                     | 2        | 37                  | 1       | 2                   | 92         | 1                   | 135                |
| Planning & Public Protection        |          |                     |         |                     | 5          |                     | 5                  |
| Education - Primary Schools         |          | 32                  |         |                     | 4          |                     | 36                 |
| Education - Secondary Schools       |          | 26                  |         |                     | 2          | 1                   | 29                 |
| Education - Special Schools         |          | 2                   |         | 3                   | 1          | 1                   | 7                  |
| Customers, Communications & Marketi | ng       | 1                   |         | 2                   | 13         |                     | 16                 |
| Facilities, Assets & Housing        |          | 354                 |         | 6                   | 42         | 1                   | 403                |
| Education & Children's Services     |          | 2                   |         |                     | 1          |                     | 3                  |
| <b>Grand Total</b>                  | 2        | 465                 | 5       | 14                  | 163        | 7                   | 656                |